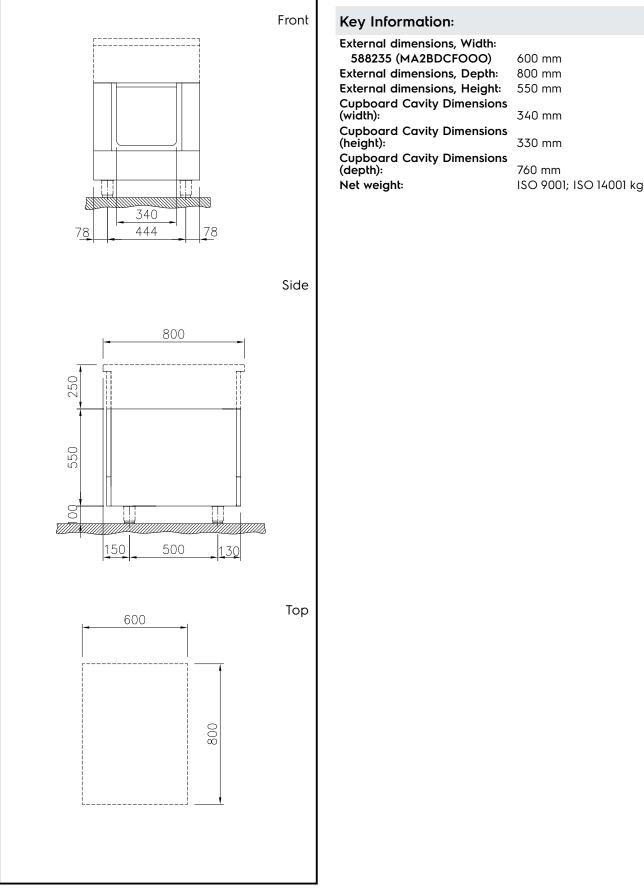

#### Item No.

600 mm wide open passthrough base compartment to store pots, pans, sheet pans, etc. with hygienic design and round edges. Unit constructed according to DIN 18860\_2 with 70 mm recessed plinth. Internal frame for heavy duty sturdiness in stainless steel. Flat surface construction, easily cleanable. Open storage space in the base accepts GN 1/1 containers. IPX5 water resistant certification.

Configuration: Two-side operated freestanding base, hygienic class H2

| ITEM #       |  |
|--------------|--|
| MODEL #      |  |
| NAME #       |  |
| <u>SIS #</u> |  |
| AIA #        |  |
|              |  |

## Construction

- Hygienic design of the open base compartment with large round edges.
- 2 mm top in 1.4301 (AISI 304).
- Flat surface construction with minimal hidden areas to easily clean all surfaces
- Internal frame for heavy duty sturdiness in stainless steel.
- Storage space in the base of the appliance that can accept GN1/1 containers.